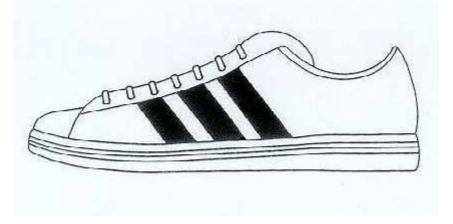

# Key trade marks – use of 3-Stripes on footwear

 3 parallel equally spaced stripes on the footwear upper

 Sparallel equally spaced stripes along the side seams of a garment, contrasting with the background