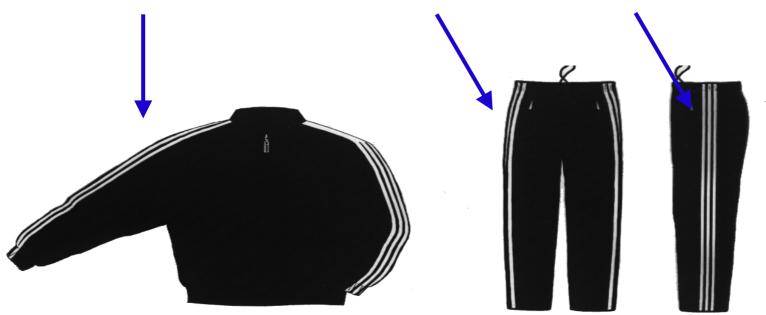

# Key trade marks – use of 3-Stripes on footwear

 3 parallel equally spaced stripes on the footwear upper

 Sparallel equally spaced stripes along the side seams of a garment, contrasting with the background